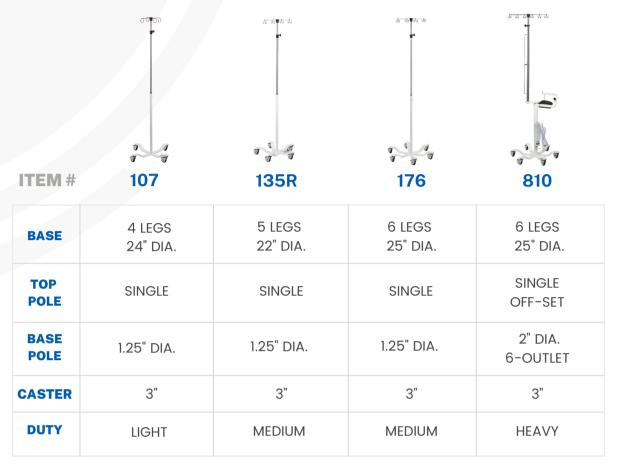

le ball clamp for 360° rotation
- Adjustable telescoping top pole
- Stainless Steel 2-hook top IV bag holder
- Speed Clamp Technology
- Compressed height 15" from clamp
- Fully extended height 26" from clamp

The 150 is an articulating IV pole with 360° rotation. This compact IV pole is ideal for mounting in small places where a standard IV pole will not fit or function. Additionally, the versa pole comes with Pryor's patented speed clamp technology for rapid mounting on a variety of surfaces such as tables, poles, wheelchairs, bed rails, gurneys, and stretchers. The adjustable ball clamp allows for a full 360° rotation along with a telescoping top pole for height adjustments. Once desired position is established easily tighten and unit remains locked in place.



## **SIMILAR PRODUCTS**



## **ABOUT US**

We are the leading manufacturer of IV Stands, Rapid Mounting Solutions, and Medical Device Carts for the healthcare industry. From low acuity hospital settings, operating rooms, to intensive care units, our products can be found assisting the best quality care to the patient worldwide.

Since 1972, our focus has been safety and quality first, and to develop products with this foundation, allowing the caregiver to give his/her undivided attention to the patient. All Pryor Products IV Stands are tested to the international transportation stability standard IEC 60601-1 9.4.2 to achieve optimum safety and stability.

## **VISIT OUR WEBSITE**

PRYOR PRODUCTS 1819 PEACOCK BLVD. OCEANSIDE, CA 92056

PRYORPRODUCTS@PRYORPRODUCTS.COM

800-854-2200 | 760-724-8244