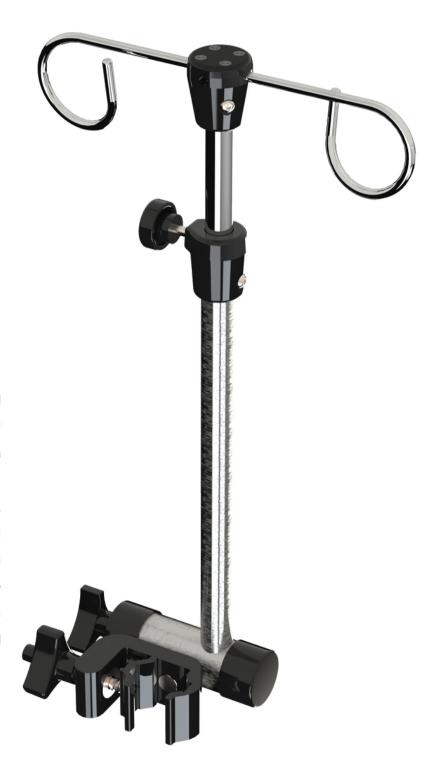

## THE 150 VERSA IV POLE & SPEED CLAMP MOUNT

- Designed for Safety and Stability
- Adjustable ball clamp for 360° rotation
- Adjustable telescoping top pole
- Stainless Steel 2-hook top IV bag holder
- Speed Clamp Technology
- Compressed height 15" from clamp
- Fully extended height 26" from clamp

The 150 is an articulating IV pole with 360° rotation. This compact IV pole is ideal for mounting in small places where a standard IV pole will not fit or function. Additionally, the versa pole comes with Pryor's patented speed clamp technology for rapid mounting on a variety of surfaces such as tables, poles, wheelchairs, bed rails, gurneys, and stretchers. The adjustable ball clamp allows for a full 360° rotation along with a telescoping top pole for height adjustments. Once desired position is established easily tighten and unit remains locked in place.