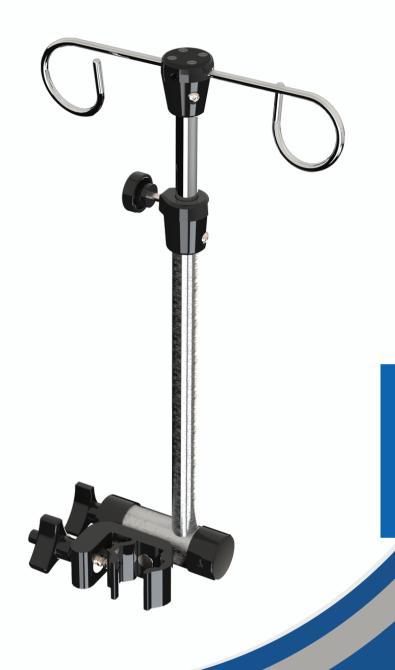

## THE 150 VERSA IV POLE & SPEED CLAMP MOUNT

- Designed for Safety and Stability
- Adjustable ball clamp for 360° rotation
- Adjustable telescoping top pole
- Stainless Steel 2-hook top IV bag holder
- Speed Clamp Technology
- Compressed height 15" from clamp
- Fully extended height 26" from clamp

The 150 is an articulating IV pole with 360° rotation. This compact IV pole is ideal for mounting in small places where a standard IV pole will not fit or function. Additionally, the versa pole comes with Pryor's patented speed clamp technology for rapid mounting on a variety of surfaces such as tables, poles, wheelchairs, bed rails, gurneys, and stretchers. The adjustable ball clamp allows for a full 360° rotation along with a telescoping top pole for height adjustments. Once desired position is established easily tighten and unit remains locked in place.